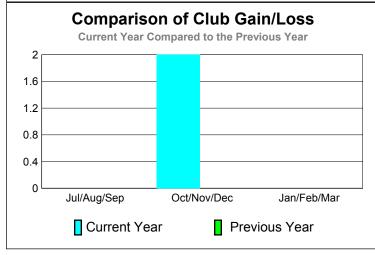

0

|             |                     | <u>Club</u><br><b>201</b>     | <u>Clubs</u><br>2009-2010         |                                  |                                  |
|-------------|---------------------|-------------------------------|-----------------------------------|----------------------------------|----------------------------------|
| Month       | New<br>Club<br>Goal | Actual<br>New<br><u>Clubs</u> | Actual<br>Dropped<br><u>Clubs</u> | Gain/<br>Loss of<br><u>Clubs</u> | Gain/<br>Loss of<br><u>Clubs</u> |
| Jul/Aug/Sep | 1                   | 0                             | 0                                 | 0                                | 0                                |
| Oct/Nov/Dec | 0                   | 2                             | 0                                 | 2                                | 0                                |
| Jan/Feb/Mar | 1                   | 0                             | 0                                 | 0                                | 0                                |