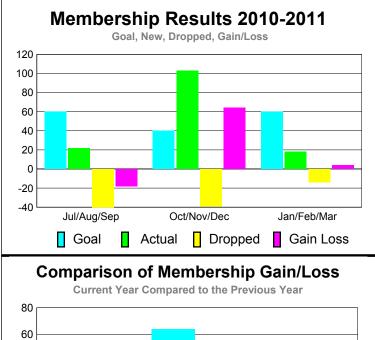

# Club Results 2010-2011 Goal, New, Dropped, Gain/Loss 2 1.6 1.2 0.8 0.4 0 Jul/Aug/Sep Oct/Nov/Dec Jan/Feb/Mar Goal Actual Dropped Gain Loss

## YTD Status Quo Clubs 2010-2011

Status Quo Clubs Compared to Status Quo Members

6
4
2
0
-2
-4
-6

Jul/Aug/Sep Oct/Nov/Dec Jan/Feb/Mar

Status Quo Clubs Total Status Quo Members

| <u> MEMBERSHIP</u> |          |               |                   |         |             |  |  |  |
|--------------------|----------|---------------|-------------------|---------|-------------|--|--|--|
|                    | <u>N</u> | <b>Member</b> | <u>Membership</u> |         |             |  |  |  |
|                    |          | 201           | 2009-2010         |         |             |  |  |  |
|                    |          |               |                   |         |             |  |  |  |
|                    | Net      | Actual        | Actual            | Gain/   | Gain/       |  |  |  |
|                    | Memb     | New           | Dropped           | Loss of | Loss of     |  |  |  |
| Month              | Goal     | Memb          | <u>Memb</u>       | Memb    | <u>Memb</u> |  |  |  |
| Jul/Aug/Sep        | 60       | 22            | -40               | -18     | -9          |  |  |  |
| Oct/Nov/Dec        | 40       | 103           | -39               | 64      | 10          |  |  |  |
| Jan/Feb/Mar        | 60       | 18            | -14               | 4       | -3          |  |  |  |
| Totals             | 160      | 143           | -93               | 50      | -2          |  |  |  |