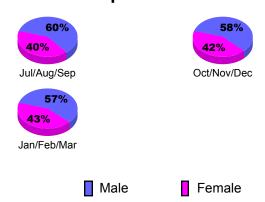

|                    | Net      | Actual        | Actual            | Gain/   | Gain/       |  |  |  |
|                    | Memb     | New           | Dropped           | Loss of | Loss of     |  |  |  |
| Month              | Goal     | Memb          | <u>Memb</u>       | Memb    | <u>Memb</u> |  |  |  |
| Jul/Aug/Sep        | 60       | 22            | -40               | -18     | -9          |  |  |  |
| Oct/Nov/Dec        | 40       | 103           | -39               | 64      | 10          |  |  |  |
| Jan/Feb/Mar        | 60       | 18            | -14               | 4       | -3          |  |  |  |
| Totals             | 160      | 143           | -93               | 50      | -2          |  |  |  |



# **Gender Comparison 2010-2011**

Oct/Nov/Dec

Jan/Feb/Mar

Previous Year